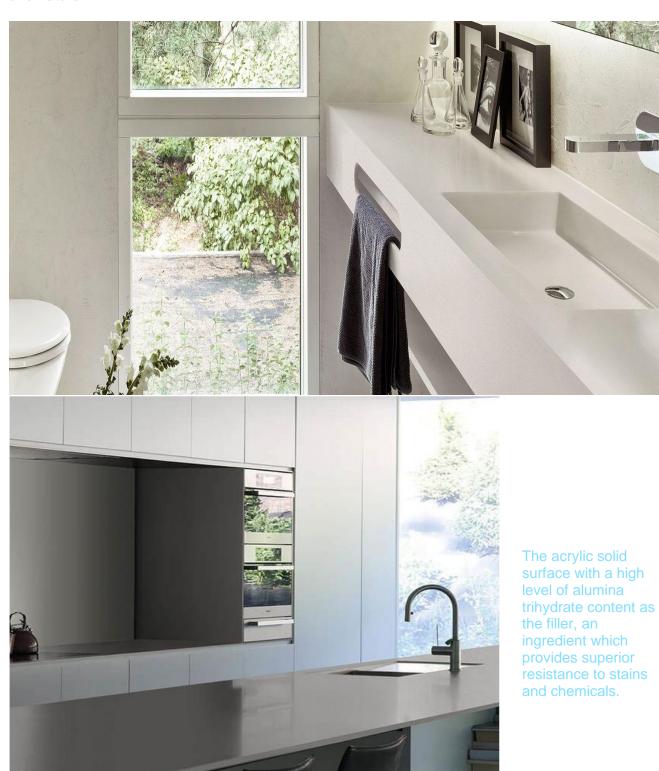

# **VARAPUM**

Urethane-modified Polymethyl Methacrylate Resin

Solid Surface made from acrylic solid surface material which is highly resistant to stains and chemicals. It is used ev kitchen, hotel, healthcare or transport, the design capabilities are endless.