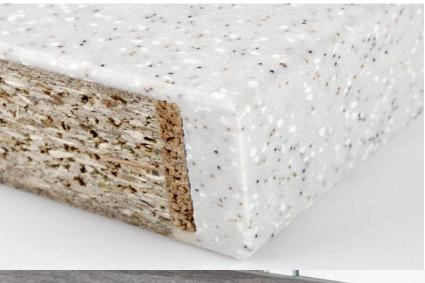

From grey tones expressed in to white variegated marble, is inspired by modern architeure and nature.

Acrylic Solid Surface for wide selection of colors and design applications

### **SOLID SURFACE VARAPUM**

Cold-curing, solid surface application

The variety of solid surface materials is large. In general, two types of solid surface materials can be distinguished: acrylic based materials and polyester based materials.