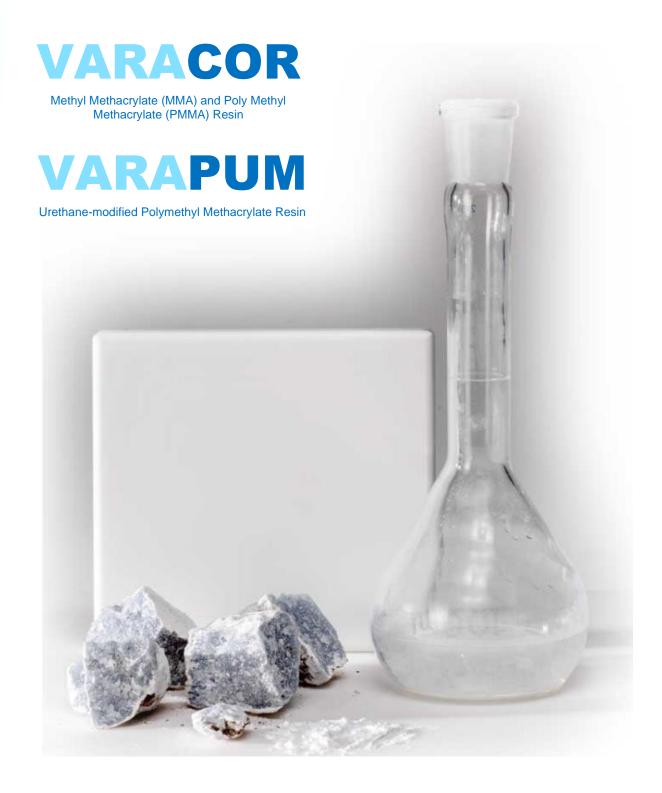

#### OPTIMAL, SMART AND CLASSIC VARACOR

Special acrylic resin for lamination & solid surface

An acrylic solid surface material VARACOR which is composed of Methyl Methacrylate (MMA) and Poly Methyl Methacrylate (PMMA) resin.

Methyl Methacrylate (MMA) and Poly Methyl Methacrylate (PMMA) Resin

# **VARAPUM**

Urethane-modified Polymethyl Methacrylate Resin

Solid Surface made from acrylic solid surface material which is highly resistant to stains and chemicals. It is used ev kitchen, hotel, healthcare or transport, the design capabilities are endless.