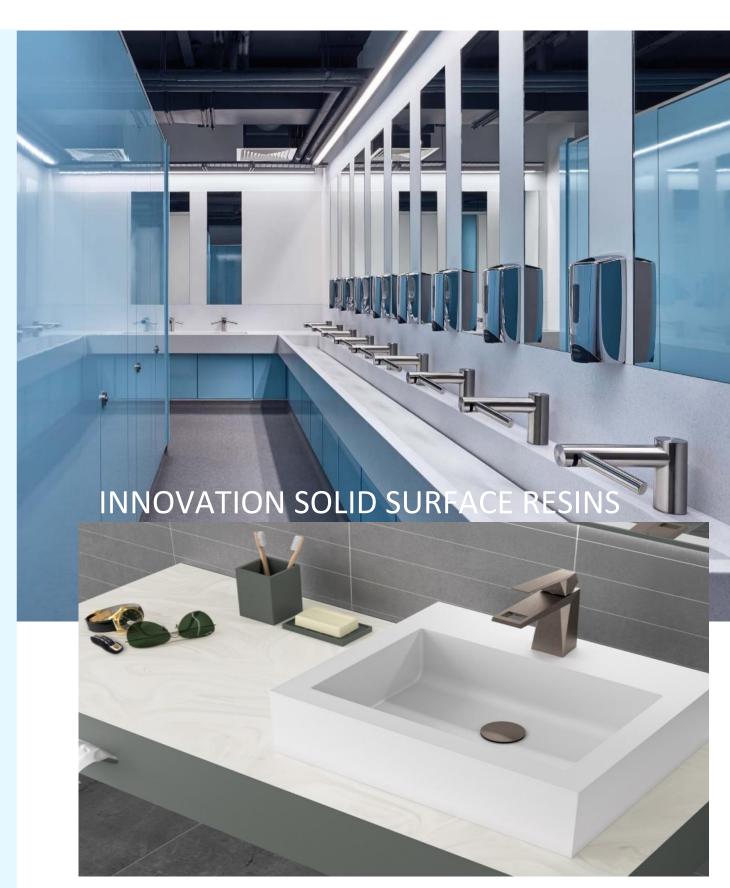

# SPECIAL ACRYLIC RESINS FOR SOLID SURFACE

More and more architects and builders are using the material for outdoor furniture or outside façade designs. The result: expansive, virtually seamless surfaces and an attractive visual style emanating from the linear or curved contours.

#### WHY ACRYLIC SOLID SURFACE?

- Easy to work with It can be bent and shaped during fabrication
- Antimicrobial Jointless installation eliminates a place for crumbs, dirt, stains, and bacterial.
- Highly durable Non porous, acid-resistant, and therefore easy-to-clean surface.
- Environmentally friendly Renewable and repairable surface.

From grey tones expressed in to white variegated marble, is inspired by modern architeure and nature.

Acrylic Solid Surface for wide selection of colors and design applications