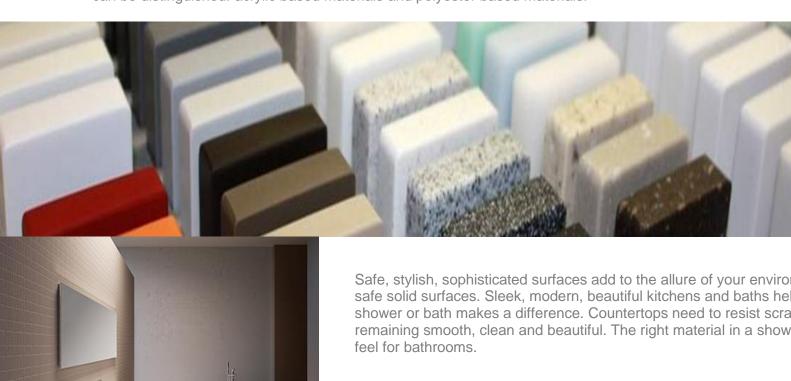

From grey tones expressed in to white variegated marble, is inspired by modern architeure and nature.

Acrylic Solid Surface for wide selection of colors and design applications

### **SOLID SURFACE VARAPUM**

Cold-curing, solid surface application

The variety of solid surface materials is large. In general, two types of solid surface materials can be distinguished: acrylic based materials and polyester based materials.