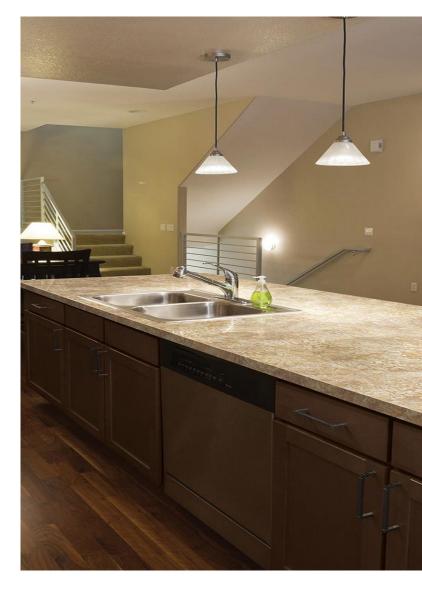

# SPECIAL ACRYLIC RESINS FOR SOLID SURFACE

More and more architects and builders are using the material for outdoor furniture or outside façade designs. The result: expansive, virtually seamless surfaces and an attractive visual style emanating from the linear or curved contours.

#### OPTIMAL, SMART AND CLASSIC VARACOR

Special acrylic resin for lamination & solid surface

An acrylic solid surface material VARACOR which is composed of Methyl Methacrylate (MMA) and Poly Methyl Methacrylate (PMMA) resin.

#### WHY ACRYLIC SOLID SURFACE?

- Easy to work with It can be bent and shaped during fabrication
- Antimicrobial Jointless installation eliminates a place for crumbs, dirt, stains, and bacterial.
- Highly durable Non porous, acid-resistant, and therefore easy-to-clean surface.
- Environmentally friendly Renewable and repairable surface.

## SYNTHETIC ACRYLIC

Urethane-modified Polymethyl Methacrylate Resin

One of the strongest and most durable sinks on the market today.

Defining your sink space is an important decision. It is not just about good looks, it is also about what works for you. The sink are made from the finest materials.

# **VARAPUM**

Urethane-modified Polymethyl Methacrylate Resin

Solid Surface made from acrylic solid surface material which is highly resistant to stains and chemicals. It is used ev kitchen, hotel, healthcare or transport, the design capabilities are endless.